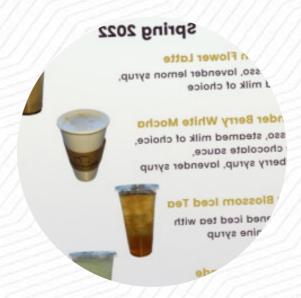

# **Blendwell Community Cafe Menu**

https://menuweb.menu 10725 US-24, 64054, Independence, US, United States (+1)8166422204 - https://www.blendwellcafe.com/