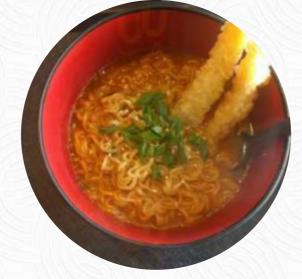

### Maki Yaki Menu

<u>https://menuweb.menu</u> 407 E Beaver Ave, 16801, State College, US, United States +18142720144 - https://www.makiyakipsu.com



Here you can find the <u>menu</u> of Maki Yaki in State College. At the moment, there are **15** meals and drinks on the card.

# Maki Yaki Menu

### Sushi Rolls

SUSHI

#### Pizza

**FUSION PIZZA** 

### Sushi

SPICY TUNA ROLL

## Fish

SALMON ROLL

## **Special Noodles**

UDON

## Hot Drinks

COFFEE

# Maki Yaki

407 E Beaver Ave, 16801, State College, US, United States

Opening Hours:



CHICKEN TERIYAKI TERIYAKI CHICKEN

### **Ingredients Used**

TUNA CHICKEN TERIYAKI PORK MEAT

#### These Types Of Dishes Are Being Served



CHICKEN SPICY TUNA MEAT

SOUP



Made with menuweb.menu