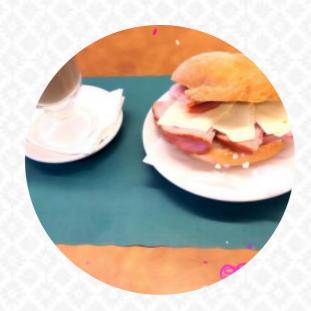

### Mario's Kitchen Bifana Menu

https://menulist.menu 207 Swansea Mall Dr #1328, 02777, Swansea, US, United States +15086762060 - http://marioskitchenbifana.com/

Here you can find the <u>menu of Mario's Kitchen Bifana</u> in Swansea. At the moment, there are 17 menus and drinks on the menu. You can inquire about **seasonal or weekly deals** via phone. What <u>User</u> likes about Mario's Kitchen Bifana:

the first time. that enjoyed it very much. excellent eating. rugged menu. friendly service. great portions. authentic azoren kitchen. I'm glad to come back often. read more. What User doesn't like about Mario's Kitchen Bifana: Eat is sucked. was overpriced by way. the waitress told me that the suppe was out of the head when I asked what was in it. \$30 for two suppening, two salads and CANNED sodas! Not even in a cup! I am surprised that we even have straw and utensils. no dressing for the salad, and the olives in it were dug. If I could give him the zero stars, I would. read more. If you're in the mood for fish and seafood, then Mario's Kitchen Bifana from Swansea and its offered wonderful Portuguese cuisine is exactly right for you, The yummy sandwiches, small salads and other snacks are also suitable for a snack. Not to be left out is the large selection of coffee and tea specialties in this restaurant, Moreover, the enchanting desserts of the house shine not only in the eyes of our little guests.