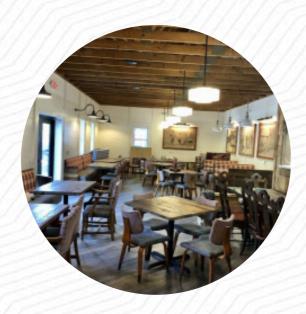

## Happ's Place

5914 State Rte 107, 28736, Glenville, US, United States

**Opening Hours:** 

Wednesday 11:00-21:00 Thursday 11:00-21:00 Friday 11:00-21:00 Saturday 11:00-21:00 Sunday 11:00-21:00

Made with menuweb.menu