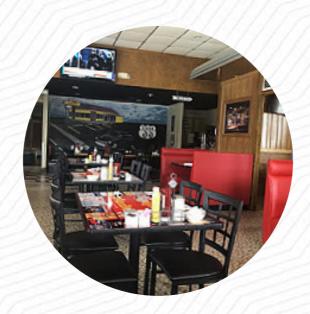

## Norma's Diner Menu

https://menulist.menu 1901 S Main St, 64804, Joplin, US, United States +14176236262

A **complete** <u>menu</u> of Norma's Diner from <u>Joplin</u> covering all <u>17</u> menus and drinks can be found here on the card. For changing offers, please get in touch via phone or use the contact details provided on the website. What <u>User</u> likes about Norma's Diner:

zim and his staff were super friendly and the food was wonderful. we showed up with a party of 8 and they didn't screw up and no one had anything they didn't think was delicious! with this crew that is a hard task to conquer! I recommend to stop at norma's diner! read more. The restaurant is accessible and can therefore also be used with a wheelchair or physiological limitations. Feeling as if you're in Hollywood once, and try the experience; that's always possible in this **beautiful furnished diner**, Forbreakfast a hearty brunch is offered here. Furthermore, you'll find fine American dishes, like for instance burgers and grilled meat on the menu, You'll also find tasty bites, cake, simple snacks and chilled refreshments and hot drinks here.