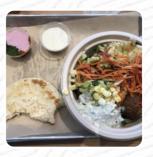

### Bo's Falafel Menu

https://menulist.menu 1366 NW Galveston Ave (at 14th), Bend, Oregon, USA, 97701, United States (+1)5412412074 - http://bosfalafel.com









The menu of Bo's Falafel from Bend includes 17 menus. On average, menus or drinks on the card cost about \$6.8. The categories can be viewed on the menu below. What User likes about Bo's Falafel: loves the falafel sandwich and always enjoys her cocktails. also appreciate that your menu clearly labeled what vegan is. updated by previous review on 2022-03-02 read more. When the weather conditions is pleasant you can also eat and drink outside. Bo's Falafel from Bend delivers tasty, good digestible Mediterranean cuisine with its typical dishes, Customers often choose the delicious, fluffy flatbread, which is perfect for dunking into the own hummus or a creamy yogurt dip; the captivating connection of figs and goat cheese undeniably also belongs to the best dishes of the multifaceted Middle