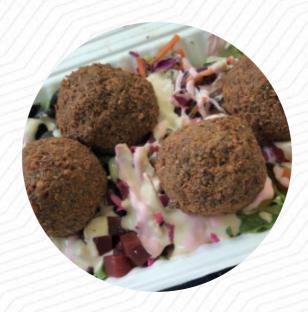

### Bo's Falafel Menu

https://menulist.menu 1366 NW Galveston Ave (at 14th), Bend, Oregon, USA, 97701, United States (+1)5412412074 - http://bosfalafel.com









The menu of Bo's Falafel from Bend includes 17 menus. On average, menus or drinks on the card cost about \$6.8. The categories can be viewed on the menu below. What User likes about Bo's Falafel: loves the falafel sandwich and always enjoys her cocktails. also appreciate that your menu clearly labeled what vegan is. updated by previous review on 2022-03-02 read more. When the weather conditions is pleasant you can also eat and drink outside. Bo's Falafel from Bend delivers tasty, good digestible Mediterranean cuisine with its typical dishes, Customers often choose the delicious, fluffy flatbread, which is perfect for dunki