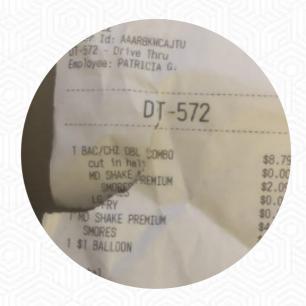

## Dairy Queen Grill Chill Menu

https://menuweb.menu
545 Panther Dr, 30549, Jefferson, US, United States
+17063877095 - https://www.dairyqueen.com/en-us/locations/ga/jefferson/545-panther-dr/11622/