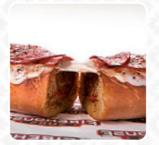

#### Main courses

**TOPPINGS** 

# These types of dishes are being served

**SALAD** 

**TURKEY** 

**TUNA STEAK** 

**BREAD** 