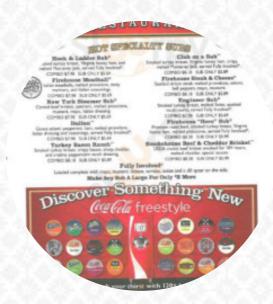

#### Firehouse Subs South Edmond Menu

https://menulist.menu 1597 S Broadway, 73013, Edmond, US, United States +14055137100 - https://www.firehousesubs.com/locations/ok/south-edmond

A comprehensive menu of Firehouse Subs South Edmond from Edmond covering all <u>17</u> meals and drinks can be found here on the food list. For **changing offers**, please get in touch via phone or use the contact details provided on the website. What <u>User</u> likes about Firehouse Subs South Edmond:

## Firehouse Subs South Edmond Menu