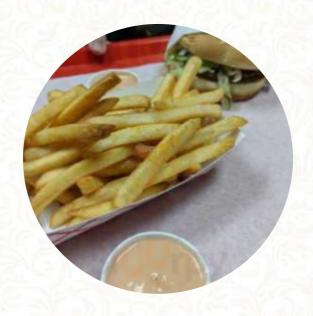

# Stan's Drive-in Menu

https://menuweb.menu 248 W Center St, 84653, Salem, US, United States +18014234141 - http://www.stansdrivein.com/









# Stan's Drive-in Menu



### **Drinks**

**DRINKS** 

#### Starters & Salads

**FRENCH FRIES** 

#### **Soft Drinks**

**PEPSI** 

#### **Shakes**

**SHAKE** 

## **Burger**

**CHEESEBURGER** 

**CLASSIC CHEESEBURGER** 

# Ingredients Used

**GARLIC** 

**BACON** 

# These Types Of Dishes Are Being Served

**BURGER** 

**CHICKEN** 

### Indian

**SOFT DRINKS** 

**CHICKEN TIKKA** 

**CHICKEN TIKKA MASALA** 

**TIKKA MASALA** 

**NAAN** 

**GARLIC NAAN** 

# Stan's Drive-in

248 W Center St, 84653, Salem, US, United States

#### **Opening Hours:**

Monday 10:30 -20:30 Tuesday 10:30 -20:30 Wednesday 10:30 -20:30 Thursday 10:30 -20:30 Friday 1