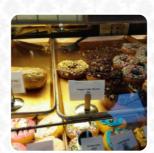

## Despi Delite Bakery Menu

https://menulist.menu
3713 Broadway, Everett, Washington, USA, 98201, United States
(+1)4252492295 - http://despidelitebakery.com/









A **comprehensive** menu of Despi Delite Bakery from Everett covering all 17 meals and drinks can be found here on the menu. For **changing offers**, please get in touch via phone or use the contact details provided on the website. What User likes about Despi Delite Bakery:

I thought my days of eating hot donuts had gone after I went vegan and then comes along the delite bakery and their vegan maplebars! it is hard to find yeast donuts that are vegan and they are so spectacular! they are also huge. it is really hard to believe that they are free of milk and ice. they also offer some vegan cake donuts including a frit that is quite decent, but a bit too sweet for me. but I'm not a pie do... read more. The diner and its premises are wheelchair accessible and thus usable with a wheelchai