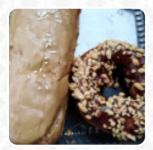

I thought my days of eating hot donuts had gone after I went vegan and then comes along the delite bakery and their vegan maplebars! it is hard to find yeast donuts that are vegan and they are so spectacular! they are also huge. it is really hard to believe that they are free of milk and ice. they also offer some vegan cake donuts including a frit that is quite decent, but a bit too sweet for me. but I'm not a pie do... read more. The diner and its premises are wheelchair accessible and thus usable with a wheelchair or physical disabilities. What User doesn't like about Despi Delite Bakery:

#### Dessert

**DONUTS** 

**DONUT** 

**CHOCOLATE CHIP COOKIES** 