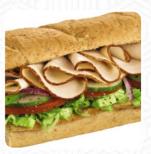

I just came here got a drink and the machine wasn't working and the MANAGER just cursed me out saying I can't do anything and they can't do anything so I said okay then can i get a bottled drink and he got crazy and starting insulting us using foul language and then told us he will kick us the f\* out read more. At Subway in Washington, you get a *diverse brunch* for breakfast and you can at will pamper, For a snack in between, the tasty sandwiches, small salads, and other snacks are suitable. Furthermore, they serve you tasty seafood dishes.

## Subway Menu

| Sandwiches                         |       | All Sandwiches Combo                                 |                |
|------------------------------------|-------|------------------------------------------------------|----------------|
| BLACK FOREST HAM SANDWICH          | \$4.3 | CHICKEN AND BACON RANCH MELT SANDWICH COMBO          | \$7.8          |
| Salad Bowl                         |       | In anodients I lead                                  |                |
| CHICKEN AND BACON RANCH<br>MELT    | \$5.3 | Ingredients Used                                     |                |
|                                    | Ψ3.3  | SEAFOOD                                              |                |
| Kids Menü                          |       | BACON                                                |                |
| KID'S ROAST BEEF SANDWICH          | \$4.0 | These types of dishes are                            |                |
|                                    | , -   | being served                                         |                |
| Kids Meal                          |       | SALAD                                                |                |
| KID'S BLACK FOREST HAM<br>SANDWICH | \$4.0 | PANINI                                               |                |
| Water                              |       | Salads                                               |                |
| SODA                               |       | CHICKEN AND BACON RANCH SALAD                        | \$7.3          |
|                                    |       | SEAFOOD SALAD                                        |                |
| Sandwich Combos (Hot &             | •     | BLACK FOREST HAM SALAD                               | \$6.3          |
| Cold)                              |       |                                                      |                |
| com)                               |       |                                                      |                |
| BLACK FOREST HAM SANDWICH          | \$7.3 | Uncategorized                                        |                |
|                                    | \$7.3 | Uncategorized  BLACK FOREST HAM SALAD COMBO          | \$8.8          |
| BLACK FOREST HAM SANDWICH          | \$7.3 | BLACK FOREST HAM SALAD                               | \$8.8<br>\$9.8 |
| BLACK FOREST HAM SANDWICH          | \$7.3 | BLACK FOREST HAM SALAD COMBO CHICKEN AND BACON RANCH |                |