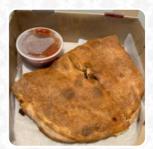

would give 0 stars if I could. I have been working in the food industry for almost 10 years, I have a soft spot for the worker, I have always pointed over 20%, and I have never had a bad rating until now I have ordered a bbq pork calf. I ate almost a whole calzone, but it took me a little to begin to feel queasy and realize that the taste was laid out because of the whole bbq sauce and ranch I on pork. when I started... read more. Tasty pizza is baked hot from the oven at D.p. Dough in Milwaukee using a time-honored method, and you will find classic Italian cuisine with classics like pizza and pasta. In addition, you can order fresh roasted grill goods.