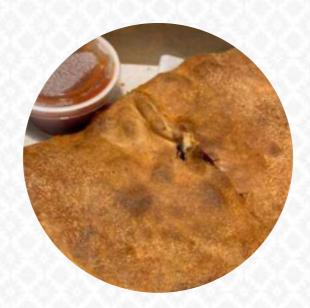

would give 0 stars if I could. I have been working in the food industry for almost 10 years, I have a soft spot for the worker, I have always pointed over 20%, and I have never had a bad rating until now I have ordered a bbq pork calf. I ate almost a whole calzone, but it took me a little to begin to feel queasy and realize that the taste was laid out because of the whole bbq sauce and ranch I on pork. when I started... read more. Tasty pizza is baked hot from the oven at D.p. Dough in Milwaukee using a time-honored method, and you will find classic Italian cuisine with classics like pizza and pasta. In addition, you can order fresh roasted grill goods.