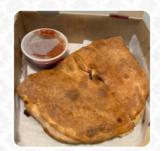

would give 0 stars if I could. I have been working in the food industry for almost 10 years, I have a soft spot for the worker, I have always pointed over 20%, and I have never had a bad rating until now I have ordered a bbq pork calf. I ate almost a whole calzone, but it took me a little to begin to feel queasy and realize that the taste was laid out because of the whole bbq sauce and ranch I on pork. when I started... read more. Tasty pizza is baked hot from the oven at D.p. Dough in Milwaukee using a time-honored method, and you will find classic Italian cuisine with classics like pizza and pasta. In addition, you can order fresh roasted grill goods.