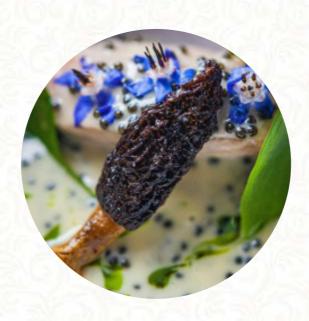

## Sushi By Scratch Restaurants: Sushi|b| Menu

Sushi Rolls

**SUSHI** 

**Pizza** 

**PIZZA TEXAS** 

Seafood

**PRAWN** 

**Drinks** 

**DRINKS** 

**Japanese Specialties** 

SAKE

**Sides** 

**WASABI** 

**SOY SAUCE** 

These Types Of Dishes Are Being Served

**FISH** 

**PASTA** 

**ICE CREAM** 

Ingredients Used

**CHEESE** 

**POTATOES** 

**AVOCADO** 

**SCALLOPS** 

**CORN** 