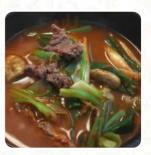

Not Korean at all, everything is bland, small portions, very cheap quality of ingredients. Service: Dine in Meal type: Lunch Price per person: \$20–30 Food: 1 Service: 3 Atmosphere: 2 read more. A selection of delicious seafood menus is served by the Koreana Resturant from Watertown, The successful fusion of different menus with fresh and occasionally daring products is highly valued by the guests - a good example of Asian Fusion. Korean dishes, including the typical Kimchi, Bap and Jjigae, are always found on the menu and the tables of customers in Korea, on the daily specials there are also a lot of Asian dishes.

## Koreana Resturant Menu

| Nudel & Rice |
|--------------|
|              |

YAKI MANDU \$7.0 CHICKEN RICE \$2.3

Beef dishes Special combination platter

BULGOGI SHRIMP WITH CHINESE VEG \$15.0

Fingerfood Soups & Sides