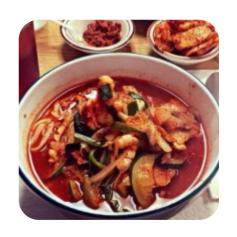

Not Korean at all, everything is bland, small portions, very cheap quality of ingredients. Service: Dine in Meal type: Lunch Price per person: \$20–30 Food: 1 Service: 3 Atmosphere: 2 read more. A selection of delicious seafood menus is served by the Koreana Resturant from Watertown, The successful fusion of different menus with fresh and occasionally daring products is highly valued by the guests - a good example of Asian Fusion. Korean dishes, including the typical Kimchi, Bap and Jjigae, are always found on the menu and the tables of customers in Korea, on the daily specials there are also a lot of Asian dishes.

## Koreana Resturant Menu

| Nudel & Rice |
|--------------|
|              |

YAKI MANDU \$7.0 CHICKEN RICE \$2.3

Beef dishes Special combination platter

BULGOGI SHRIMP WITH CHINESE VEG \$15.0

Fingerfood Soups & Sides