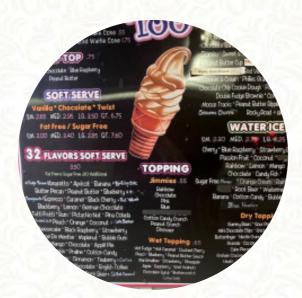

## Scoopy's Too Menu

**Appetizers** 

**YOGURT** 

Main courses

**TOPPINGS** 

Ice cream cup

**BANANA SPLIT** 

**Specialties** 

POPARA

Ice cream\*

**VANILLA** 

**Sweets & Desserts** 

**PEACH COBBLER** 

Coffee

**COFFEE** 

**Biscuits and Cookies** 

**CHEESECAKE** 

Plates Brunch

**WAFFLE** 

Ingredients Used

**CHOCOLATE** 

These types of dishes are being served

**TURKEY** 

**ICE CREAM** 

Dessert

**VANILLA ICE CREAM** 

**HELADOS** 

**MILKSHAKES** 

**PUTO** 

STRAWBERRY SUNDAE