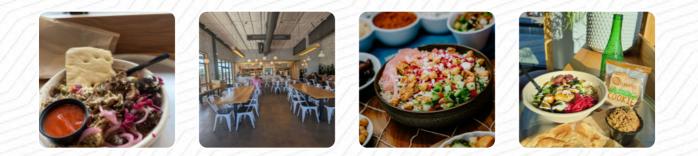

I have the orzo bowl with roasted vegetables and falafel. I have the green tahini sauce and the garlic sauce. I stole it with kicherbsen and kohl. I also ordered baba ghanoush and hummus to try for the first time. that was amazing. every bite was filled with taste updated by previous review on 2022-08-18 <u>read more</u>. The place also offers the possibility to sit outside and eat and drink in beautiful weather. What <u>User</u> doesn't like about Moto Medi

Food is gross... veggies are saturated with oil and sugar. Disgusting...Not even close to Mediterranean food.Lamb tasted like pulled pork drenched in a sugared gravy.Place was dirty. Trash all over the ground.Gross. Don't waste your money. <u>read more</u>. Various *exquisite French meals* are served in Moto Medi Mediterranean from Lubbock, Additionally, easy digestible **Mediterranean courses** are available.