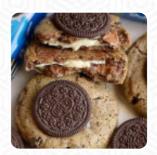

# VANILLA ICE CREAM COOKIES

# These Types Of Dishes Are Being Served

ICE CREAM
SANDWICH
PANINI