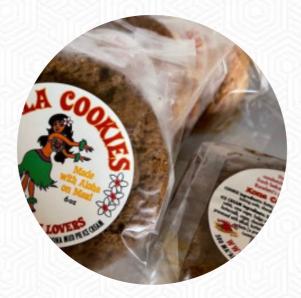

### **Hula Cookies Ice Cream Menu**

https://menuweb.menu 300 Maalaea Rd 207, 96793, Wailuku, US, United States +18082432271 - http://hulacookies.com/









A comprehensive menu of Hula Cookies Ice Cream from Wailuku featuring all 14 dishes and drinks can be found here on the menu. Nestled near Maalaea harbor, Hula Cookie is a delightful gem for dessert enthusiasts. Upon discovering this charming spot post-snorkeling, patrons rave about the exceptional service and a menu that dreams of ice cream and cookies. Signature treats, like the ice cream cookie sandwich—made with warm cookies encasing premium ice cream—are a standout. The shave ice, praised for quality and reasonable pricing, is best enjoyed with a scoop of vanilla ice cream at the bottom. With friendly staff, diverse options i