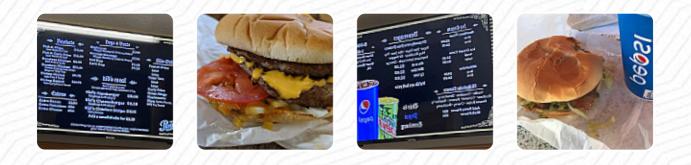

## **Heidleburger Drive In Menu**

https://menuweb.menu 12708 US-2, 98826, Leavenworth, US, United States +15095485471 - http://www.heidleburger.com/

On this homepage, you can find the **complete <u>menu</u> of Heidleburger Drive In** from Leavenworth. Currently, there are **15** dishes and drinks available.

#### Entrées

**ONION RINGS** 

#### Burger CHEESEBURGER

## Side Dishes

FRENCH FRIES

### Starters & Salads

FRENCH FRIES

#### Dessert

MILKSHAKES

#### Shakes

SHAKE

#### Milkshakes MILK SHAKES

Hot Drinks