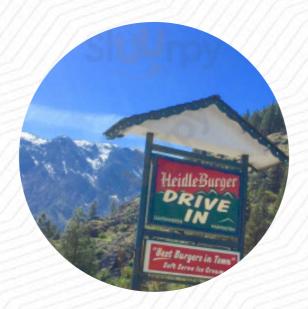

## **Heidleburger Drive In Menu**

https://menuweb.menu 12708 US-2, 98826, Leavenworth, US, United States +15095485471 - http://www.heidleburger.com/

On this homepage, you can find the **complete <u>menu</u> of Heidleburger Drive In** from Leavenworth. Currently, there are **15** dishes and drinks available.

## **Heidleburger Drive In**

12708 US-2, 98826, Leavenworth, US, United States