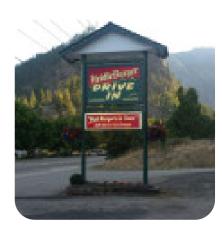

## **Heidleburger Drive In Menu**

https://menuweb.menu 12708 US-2, 98826, Leavenworth, US, United States +15095485471 - http://www.heidleburger.com/

On this homepage, you can find the **complete <u>menu</u> of Heidleburger Drive In** from Leavenworth. Currently, there are **15** dishes and drinks available.

## **Heidleburger Drive In**

12708 US-2, 98826, Leavenworth, US, United States