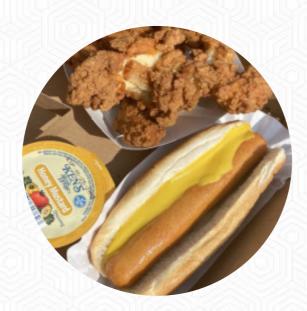

The hours are kind of confusing, and they should update their outdated website, but besides that, place is amazing. Only open during the summer! Hopefully this place gets the attention it deser... read more. At Heisler's Cloverleaf Dairy in Tamaqua, juicy meat is freshly grilled on an open flame and garnished with tasty sides, For a snack in between, the delicious sandwiches, healthy salads, and other snacks are suitable. Naturally, they also serve you with delicious pizza, baked fresh in traditional style, Naturally, you should also taste the tasty burgers, accompanied by sides like fries, salads, or wedges offered.