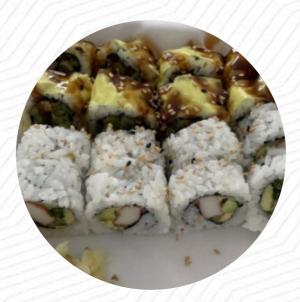

my son brought his girlfriend from the city to one of the best Hibachi towns in the city of pittsburgh. at the arrival they were told that the chefs were not available to give them hibachi dinner with usual show and entertainment. they paid for Hibachi menu that was brought out of the kitchen. the food was good, but the price for hibachi should include the show! I was very disappointed when they came back and told me... read more. In WEXFORD, traditional menus are prepared in the kitchen of Nakama with original **Asian spices delicious**, You can take a break at the bar with a cool beer or other alcoholic and non-alcoholic drinks. But the undisputed highlight of this place is the delicious <u>Sushi</u> such as Maki and Sashimi, The inventive fusion of different dishes with fresh and occasionally daring ingredients is highly valued by the customers - a nice example of Asian Fusion.