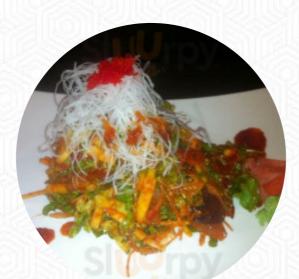

#### Shogun Japanese Steak Sushi Menu

<u>https://menuweb.menu</u> 706 N 12th St, Murray, USA, United States +12707617486 - http://shogunmurray.com



On this site, you can find the **complete** <u>menu</u> of Shogun Japanese Steak Sushi from Murray. Currently, there are **16** courses and drinks available.

# Shogun Japanese Steak Sushi Menu



#### Salads

SALAD

#### Pizza

WESTERN PIZZA

#### Gnocchi

GNOCCHI

### **Beef Dishes**

FILET MIGNON

#### Seafood

LOBSTER TAIL

#### Noodle

RAMEN

#### **Restaurant Category**

BAR

# Sushi Rolls

SUSHI

#### Drinks

BEER

DRINKS

#### These Types Of Dishes Are Being Served

- LOBSTER
- SALAD
- TUNA STEAK

SOUP

NOODLES

## Shogun Japanese Steak Sushi

706 N 12th St, Murray, USA, United States

#### Opening Hours:

Monday 16:00 -21:00 Tue