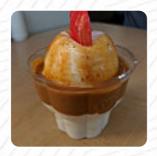

## Dairy Queen Menu

https://menulist.menu 1621 W Central Ave, Sutherlin, USA, United States

+15414599847 - https://www.dairyqueen.com/en-us/locations/or/sutherlin/1621-w-central-ave/5789/







Here you can find the menu of Dairy Queen in Sutherlin. At the moment, there are 13 courses and drinks on the card. You can inquire about *changing offers* via phone. What <u>User</u> likes about Dairy Queen:

No matter what season they are. eis is always popular. it's a little magical. You know what you want when you're here, everything seems to be different. young or old it is always a tasty bite at dq. <u>read more</u>. The restaurant offers free WLAN for its visitors, Depending on the weather conditions, you can also sit outside and have something. The premises on site are accessible, and therefore no problem for customers with wheelchairs or

physiological disabilities. What <u>User</u> doesn't like about Dairy Queen:
we have been here for years and have always enjoyed our visit