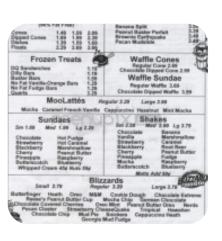

## Dairy Queen Menu

https://menulist.menu 1621 W Central Ave, Sutherlin, USA, United States

+15414599847 - https://www.dairyqueen.com/en-us/locations/or/sutherlin/1621-w-central-ave/5789/

Here you can find the menu of Dairy Queen in Sutherlin. At the moment, there are 13 courses and drinks on the card. You can inquire about *changing offers* via phone. What <u>User</u> likes about Dairy Queen: