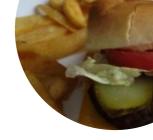

Had limited time for lunch. The location was comfortable. The dining room was clean and well lit. My short interaction with the staff was pleasant. They were polite and attentive. My food was fast and looked good when it arrived. Burger was hot, Pommes crispy. Everything I expected. I have the classic single with Smash-Fries. I intend to visit again. We will see if Round 2 meets the bar that was placed on this visit! read more. You can use the WLAN of the place at no extra cost. If you want to have a drink after work and sit with friends or alone, Smashburger from Katy is a good bar, and you can enjoy here scrumptious American meals like Burger or Barbecue. Menus are usually prepared quickly for you and brought to the table, Moreover, the drinks menu of this gastropub offers a good and especially comprehensive selection of beers from the region and the world that are definitely worth a try.

## Smashburger Menu

**BURGER** 

| Non alcoholic drinks      |       | Salads                         |        |
|---------------------------|-------|--------------------------------|--------|
| VANILLA SHAKE             | \$4.0 | CLASSIC COBB SALAD             | \$6.0  |
| Breaded Special Rolls     |       | HARVEST SALAD                  | \$6.0  |
| APPLES                    |       | Burgers                        |        |
|                           |       | CLASSIC BURGER                 | \$4.3  |
| Combos                    |       | CHEESE BURGER                  |        |
| CLASSIC BURGER COMBO      | \$8.3 | Starters & Salads              |        |
| Popular Items             |       | FRENCH FRIES                   | \$2.1  |
| SMASH FRIES               | \$2.3 | FRIES                          |        |
| Sweets and Treats         |       | Veggie Burgers                 |        |
| CHOCOLATE SHAKE           | \$4.0 | AVOCADO RANCH BLACK BEAN       | \$6.0  |
| Neighborhood Burgers      |       | AVOCADO RANCH BLACK BEAN COMBO | \$10.0 |
| THE CLASSIC               |       | Ingredients Used               |        |
| These types of dishes are |       | CHEESE                         |        |
| being served              |       | BACON                          |        |