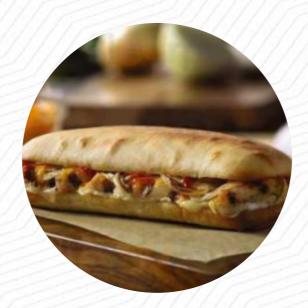

## Domino's Pizza Menu

https://menulist.menu
779 W Central Ave, Sutherlin, USA, United States
+15414590257 - http://www.dominos.com









Here you can find the menu of Domino's Pizza in Sutherlin. At the moment, there are 17 dishes and drinks on the menu. You can inquire about seasonal or weekly deals via phone. What User likes about Domino's Pizza: on the line service ordered was good, since could be place in the rule quite busy so they no longer have to wait, then necessary a id the screw it. order some they quickly repair read more. The restaurant is accessible and can therefore also be used with a wheelchair or physical disabilities. What Nickema Binder doesn't like about Domino's Pizza:

Okay pizza for the price. We've been going often the last few weeks and it's always been c