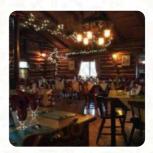

Do not be fooled by the rustic look that this place serves first-class food. I have dined in some scrupulous restaurants in Pittsburgh and the meal I would have eaten in the log cabin could simply be served at any of them at twice the price. My steak and seafood were perfectly cooked. Absolutely delicious meal and quality-friendly service. read more. The rooms in the restaurant are wheelchair accessible and can also be used with a wheelchair or physical limitations, and there is free WLAN. Various fine seafood courses are dished out by the Log Cabin from Westfield, You can also unwind at the bar with a freshly tapped beer or other alcoholic and non-alcoholic drinks. Fresh seafood, meat, as well as corn and rice are also South American grilled here, Also, the drinks menu at this place is exceptional and offers a significant and comprehensive diversity of both local and international beers, which are definitely worth a try.