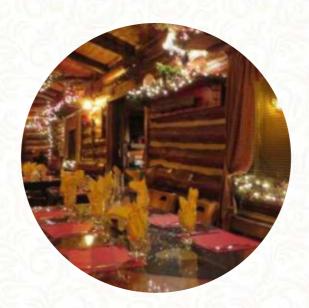

Do not be fooled by the rustic look that this place serves first-class food. I have dined in some scrupulous restaurants in Pittsburgh and the meal I would have eaten in the log cabin could simply be served at any of them at twice the price. My steak and seafood were perfectly cooked. Absolutely delicious meal and quality-friendly service. read more. The rooms in the restaurant are wheelchair accessible and can also be used with a wheelchair or physical limitations, and there is free WLAN. Various fine seafood courses are dished out by the Log Cabin from Westfield, You can also unwind at the bar with a freshly tapped beer or other alcoholic and non-alcoholic drinks. Fresh seafood, meat, as well as corn and rice are also South American grilled here, Also, the drinks menu at this place is exceptional and offers a significant and comprehensive diversity of both local and international beers, which are definitely worth a try.