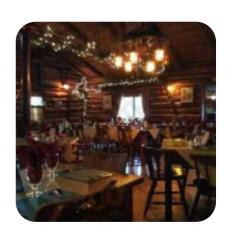

Do not be fooled by the rustic look that this place serves first-class food. I have dined in some scrupulous restaurants in Pittsburgh and the meal I would have eaten in the log cabin could simply be served at any of them at twice the price. My steak and seafood were perfectly cooked. Absolutely delicious meal and quality-friendly service. read more. The rooms in the restaurant are wheelchair accessible and can also be used with a wheelchair or physical limitations, and there is free WLAN. Various fine seafood courses are dished out by the Log Cabin from Westfield, You can also unwind at the bar with a freshly tapped beer or other alcoholic and non-alcoholic drinks. Fresh seafood, meat, as well as corn and rice are also South American grilled here, Also, the drinks menu at this place is exceptional and offers a significant and comprehensive diversity of both local and international beers, which are definitely worth a try.