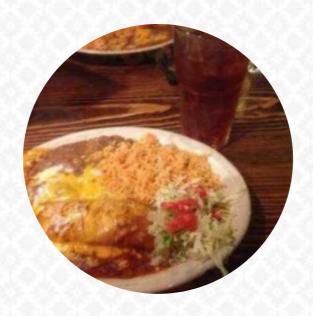

**MARGARITA** 

**Restaurant Category** 

**MEXICAN** 

**Mexican Dishes** 

**BURRITO** 

**TACOS** 

**FAJITAS** 

These Types Of Dishes Are Being Served

**FISH** 

SALAD

**MEAT** 

**Ingredients Used** 

**MANGO** 

**BEEF** 

**SHRIMP** 

**CHILI** 