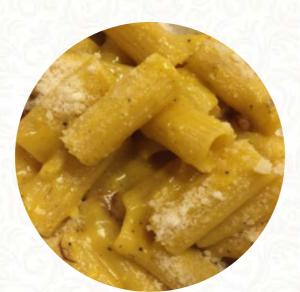

### Menu Osteria Dell'angelo

https://piatti.menu Via G. Bettolo 24, Roma, Italy +393963729470









Su questo Webpage troverai il **completo <u>menu</u> di Osteria Dell'angelo** da Roma. Attualmente ci sono **15** menù e bevande disponibili.

# Menu Osteria Dell'angelo

#### Pasta

CARBONARA

# Vegetariana

CAVOLFIORE

### Spuntini

BRUSCHETTA

## Antipasti E Insalate

ANTIPASTO

### Salse

SALSA

## Specialità Italiane

CACIO E PEPE

# Osteria Dell'angelo

Via G. Bettolo 24, Roma, Italy

Orari di apertura:



DESSERT

#### Ingredienti Utilizzati

SALSICCIA MANZO POMODORO

#### Questi Tipi Di Piatti Vengono Serviti

INSALATA PASTA BISTECCA DI TONNO MINESTRA CARNE



Fatto con <u>piatti.menu</u>