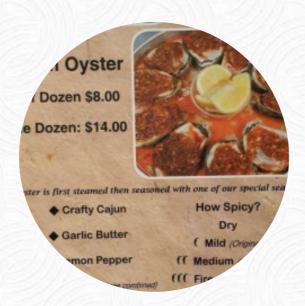

## **Crafty Crab Menu**

https://menuweb.menu 225 Palm Bay Rd NE, Palm Bay I-32904-8608, United States +13213124288 - https://www.craftycrabrestaurant.com/









## **Crafty Crab Menu**



#### **Chicken Dishes**

**CHICKEN TENDERS** 

#### **Beverages**

**SWEET TEA** 

#### **Hot Drinks**

**TEA** 

#### **Sides**

**GARLIC BUTTER** 

#### **Drinks**

**DRINKS** 

**BEER** 

#### **Side Dishes**

**RICE** 

**CORN ON THE COB** 

**HUSH PUPPIES** 

#### **Entrées**

**FRIED SHRIMP** 

**ONION RINGS** 

**CHEESE STICKS** 

#### **FRIED OYSTERS**

# These Types Of Dishes Are Being Served

**FISH** 

**OYSTERS** 

**CHICKEN** 

**MEAT** 

**LOBSTER** 

### **Ingredients Used**



SEAFOOD BROCCOLI CHEESE

**EGG** 

ONION

**CARROTS** 

**SHRIMP** 

**BUTTER** 

**POTATOES** 

**SHRIMP*