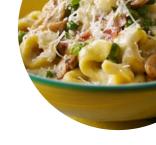

## Questi Tipi Di Piatti Vengono Serviti

**TOSTADAS** 

**SPAGHETTI** 

**PASTA** 

**GELATO** 

**BISTECCA DI TONNO** 

**CARNE** 

**PIZZA** 