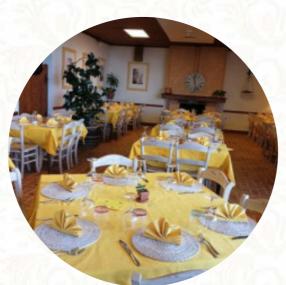

## Menu II Pettirosso

https://piatti.menu San Martino, 15, Palaia, Italy, PALAIA (+39)587622111 - https://www.ristoranteilpettirossopalaia.it

Qui troverai il menu di Il Pettirosso in PALAIA. Al momento ci sono 29 piatti e bevande sulla carta. Il Ristorante Il Pettirosso offre un ambiente accogliente e tranquillo dove potrete gustare piatti tipici della cucina toscana e pizze cotte nel forno a legna. Specialità gustose e originali vi aspettano nel nostro menù. Venite a scoprire i nostri piatti! Disponibile solo a cena.