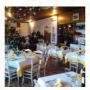

## Menu II Pettirosso

https://piatti.menu San Martino, 15, Palaia, Italy, PALAIA (+39)587622111 - https://www.ristoranteilpettirossopalaia.it

Qui troverai il menu di Il Pettirosso in PALAIA. Al momento ci sono 29 piatti e bevande sulla carta. Il Ristorante Il Pettirosso offre un ambiente accogliente e tranquillo dove potrete gustare piatti tipici della cucina toscana e pizze cotte nel forno a legna. Specialità gustose e originali vi aspettano nel nostro menù. Venite a scoprire i nostri piatti! Disponibile solo a cena.