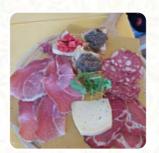

### Ingredienti Utilizzati

PROSCIUTTO
POMODORO
MANZO

**PARMIGIANO** 

**TORTELLINI** 

**MELONE** 

**FORMAGGIO** 

**AGLIO** 

**VERDURE** 