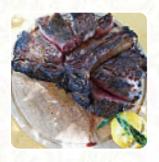

## Questi Tipi Di Piatti Vengono Serviti

**TOSTADAS** 

**SPAGHETTI** 

**PASTA** 

**GELATO** 

**BISTECCA DI TONNO** 

**CARNE** 

**PIZZA** 