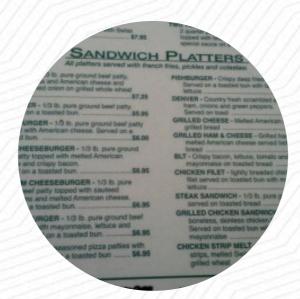

## Swan's Cafe Menu

Alcoholic Drinks

**BEER** 

Salad

**TACO SALAD** 

**Toast** 

**FRENCH TOAST** 

Starters & Salads

**FRIES** 

Little things

**CINNAMON ROLL** 

Mexican dishes

**TACO** 

**Brunch** 

STEAK AND EGGS

**Coffee** 

**COFFEE** 

Hash Browns and Sides

**HASH BROWNS** 

Restaurant Category

**FRENCH** 

**Ingredients Used** 

SAUSAGE

**CHICKEN** 

**EGGS** 

These types of dishes are being served

**TOSTADAS** 

**SALAD** 

**TUNA STEAK** 

BURGER