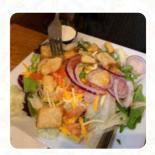

#### Salads

**TACOS** 

**GARDEN SALAD** 

# These types of dishes are being served

**SALAD** 

**TOSTADAS** 

**BURGER** 

**QUESADILLAS** 