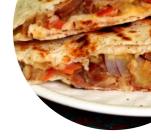

#### Side Orders

**CHEESE QUESADILLA** 

# These types of dishes are being served

**SALAD** 

**TOSTADAS** 

**BURGER** 

**QUESADILLAS** 