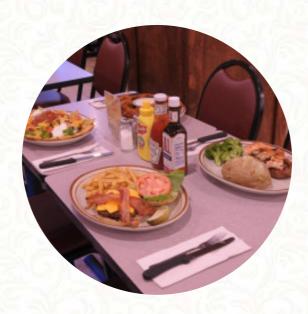

## **Meeting Place Menu**

https://menulist.menu 1100 17th St NW, Washington DC I-20036-4601, United States +12022937755 - http://www.themeetingplacedc.com

A comprehensive menu of Meeting Place from Washington DC covering all 4 dishes and drinks can be found here on the food list. For seasonal or weekly deals, please get in touch via phone or use the contact details provided on the website. What User likes about Meeting Place:

I've been there for 17 years. I love the owners and the staff. Eating is the bomb and the drinks, let me say that they go in and think. on Friday they go on Wednesday and kereokee. the mp is the place to be. smooches after ricardo. <a href="read more">read more</a>. Meeting Place from Washington DC is a suitable bar to a drink after work, and hang out with friends, By availing of the catering service from Meeting Place in Washington DC, the meals can be obtained on-site or at the event. Without doubt, the right drink enhances every meal; with this thought in mind, this gastropub offers a wide diversity of fine and regional alcoholic beverages like beer or wine, You can also discover delicious South American dishes on the menu.