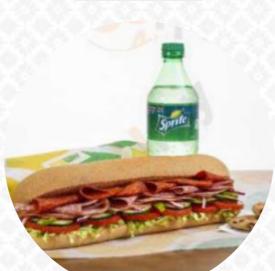

## Subway Menu

https://menulist.menu 5418 Cotton St, Graceville I-32440-1744, United States +18502634317 - https://subway.com

Here you can find the <u>menu</u> of Subway in <u>Graceville</u>. At the moment, there are **17** meals and drinks on the menu. You can inquire about <u>changing offers</u> via phone. What <u>MaryLynn Mixson</u> likes about Subway:

Dinner Price per person: \$20–30 Food: 1 Service: 1 <u>read more</u>. If you want to try delightful **American dishes like burgers or barbecue**, Subway from Graceville is the place to be, Forbreakfast a versatile brunch is offered here. Sometimes you may not want to eat a lot, in this case one of the delicious sandwiches, a small salad or another snack is just right, You can also discover delicious South American menus in the menu.