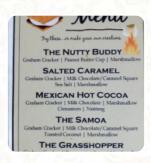

# Half Moon Lake Lodge Menu

https://menuweb.menu 208 Forest Service Rd 114, Pinedale I-, United States +13073676373 - http://halfmoonlakelodge.com/









# Half Moon Lake Lodge Menu



## **Entrées**

**ONION RINGS** 

## **Starters & Salads**

**FRENCH FRIES** 

### Chicken

**CHICKEN STRIPS** 

## **Drinks**

**DRINKS** 

**BEER** 

## **Restaurant Category**

**FRENCH** 

**STEAKHOUSE** 

## **Ingredients Used**

ONION

**SEAFOOD** 

### **Sandwiches**



# These Types Of Dishes Are Being Served

**SALAD** 

**CHICKEN** 

**PANINI** 

## Half Moon Lake Lodge

208 Forest Service Rd 114, Pinedale I-, United States

#### **Opening Hours:**

Tuesday 16:00 -21:00 Wednesday 16:00 -21:00 Thursday 16:00 -21:00 Friday 16:00 -21:00 Saturday 12:00 -21:00 Sunday 12:00 -21:00

Made with menuweb.menu