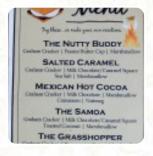

# Half Moon Lake Lodge Menu

https://menuweb.menu 208 Forest Service Rd 114, Pinedale I-, United States +13073676373 - http://halfmoonlakelodge.com/









# Half Moon Lake Lodge Menu



## **Entrées**

**ONION RINGS** 

## **Starters & Salads**

**FRENCH FRIES** 

### Chicken

**CHICKEN STRIPS** 

## **Drinks**

**DRINKS** 

**BEER** 

## **Restaurant Category**

**FRENCH** 

**STEAKHOUSE** 

## **Ingredients Used**

ONION

**SEAFOOD** 

### **Sandwiches**



# These Types Of Dishes Are Being Served

**SALAD** 

**CHICKEN** 

**PANINI** 

## Half Moon Lake Lodge

208 Forest Service Rd 114, Pinedale I-, United States

#### **Opening Hours:**

Tuesday 16:00 -21:00 Wednesday 16:00 -21:00 Thursday 16:00 -21:00 Friday 16:00 -21:00 Saturday 12:00 -21:00 Sunday 12:00 -21:00

Made with menuweb.menu