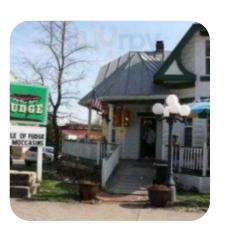

## Grafton Fudge And Ice Cream Menu

https://menulist.menu
321 E Main St, Grafton, USA, United States
+16187863700 - https://www.facebook.com/GraftonFudge

On this site, you can find the **complete** menu of Grafton Fudge And Ice Cream from Grafton. Currently, there are 17 dishes and drinks up for grabs. For seasonal or weekly deals, please contact the owner of the restaurant directly. You can also contact them through their website. What <u>User</u> likes about Grafton Fudge And Ice Cream: I went there specifically to buy some fudge as a Christmas gift. There's all kinds of sweet treats at this location, but I was focused on the fudge. They had 8 or 10 flavors and ended up with a box of 6 different flavors and 1 piece of amaretto/milk chocolate. read more. In beautiful weather you can even be served in the outdoor area, And into the accessible spaces also come guests with wheelchairs or physiological disabilities. What <u>User</u> doesn't like about Grafton Fudge And Ice Cream:

## Grafton Fudge And Ice Cream

321 E Main St, Grafton, USA, United States Opening Hours: Monday 12:00-17:00 Tuesday 12:00-17:00 Wednesday 12:00-17:00 Thursday 12:00-17:00 Friday 12:00-18:00 Saturday 11:00-18:00 Sunday 11:00-17:00