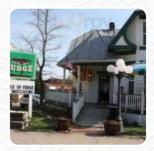

## Grafton Fudge And Ice Cream Menu

https://menulist.menu
321 E Main St, Grafton, USA, United States
+16187863700 - https://www.facebook.com/GraftonFudge

On this site, you can find the **complete** menu of Grafton Fudge And Ice Cream from Grafton. Currently, there are 17 dishes and drinks up for grabs. For seasonal or weekly deals, please contact the owner of the restaurant directly. You can also contact them through their website. What <u>User</u> likes about Grafton Fudge And Ice Cream: I went there specifically to buy some fudge as a Christmas gift. There's all kinds of sweet treats at this location, but I was focused on the fudge. They had 8 or 10 flavors and ended up with a box of 6 different flavors and 1 piece of amaretto/milk chocolate. read more. In beautiful weather you can even be served in the outdoor area, And into the accessible spaces also come guests with wheelchairs or physiological disabilities. What <u>User</u> doesn't like about Grafton Fudge And Ice Cream:

## Grafton Fudge And Ice Cream

321 E Main St, Grafton, USA, United States Opening Hours: Monday 12:00-17:00 Tuesday 12:00-17:00 Wednesday 12:00-17:00 Thursday 12:00-17:00 Friday 12:00-18:00 Saturday 11:00-18:00 Sunday 11:00-17:00