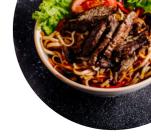

## Noodle in Soup

TAIWANESE

Coffee COFFEE

These types of dishes are being served

SOUP

**Ingredients Used** SAUSAGE CORN SHRIMP TRAVEL MEAT BEEF VEGETABLES