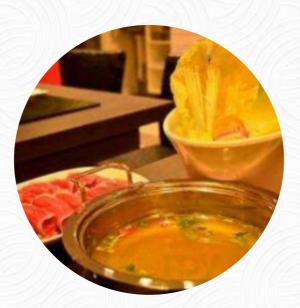

Small place with limited seating. The hot pot was AMAZING and they had yummy bubble tea!!! They also had a side bar where you put together your own dipping sauce. We weren't sure how much food we would get with the hot pot but it was a great amount! We were both perfectly full with happy bellies! We will definitely be returning! The bathroom, however, left something to be desired. It felt like a dirty gas station bat... read more. In I Tea Cafe from Pittsburgh, expect versatile, fine Chinese cuisine that's traditionally cooked in a wok, Furthermore, the visitors of the restaurant enjoy the large variety of the differing coffee and tea specialities that the restaurant has available. Besides simple snacks and sweet pieces, we also offer cold and hot drinks and cakes, There are also nice **South American** cuisine on the menu.