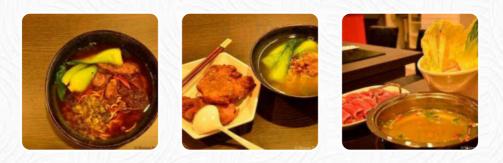

Small place with limited seating. The hot pot was AMAZING and they had yummy bubble tea!!! They also had a side bar where you put together your own dipping sauce. We weren't sure how much food we would get with the hot pot but it was a great amount! We were both perfectly full with happy bellies! We will definitely be returning! The bathroom, however, left something to be desired. It felt like a dirty gas station bat... read more. In I Tea Cafe from Pittsburgh, expect versatile, fine Chinese cuisine that's traditionally cooked in a wok, Furthermore, the visitors of the restaurant enjoy the large variety of the differing coffee and tea specialities that the restaurant has available. Besides simple snacks and sweet pieces, we also offer cold and hot drinks and cakes, There are also nice **South American** cuisine on the menu.