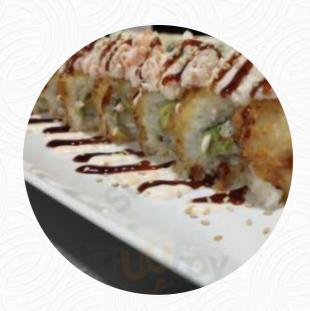

# Rock Roll Sushi Menu

Main coursesELVIS ROLL PLATE\$6.5SUSHIROCK N ROLL PLATE\$6.5

### Rock and Roll Sushi

| TAMPICO ROLL PLATE       | \$6.5 |
|--------------------------|-------|
| KISS ROLL PLATE          | \$6.5 |
| PHILADELPHIA ROLL PLATE  | \$6.5 |
| BOB MARLEY ROLL PLATE    | \$6.5 |
| NIRVANA ROLL PLATE       | \$6.5 |
| ROLLING STONE ROLL PLATE | \$6.5 |