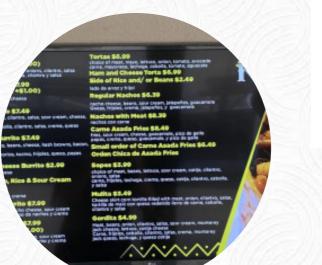

#### Tacos Romero Menu

https://menulist.menu 114 N Lincoln Way #1721, Galt, USA, United States +12097446221 - https://locations.pizzahut.com/tx/sachse/6310-hwy-78

Here you can find the <u>menu of Tacos Romero</u> in <u>Galt</u>. At the moment, there are **17** menus and drinks on the menu. You can inquire about seasonal or weekly deals via phone. What <u>User</u> likes about Tacos Romero: many thanks. shanks that you brought me here! pure heaven! taco crushed on a queensadilla and immersed in tasting with limette and lemon is pure heaven! I'll tell everyone my associates! I want to buy more for me! I hope they would eventually make catering. I have been praying <u>read more</u>. The diner and its rooms are wheelchair accessible and thus usable with a wheelchair or physiological disabilities. What <u>User</u> doesn't like about Tacos Romero: