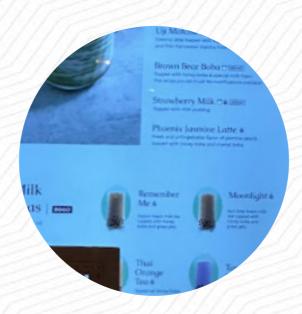

## Summerfield Tea Menu

| Snacks                   |       | Teas                   |       |
|--------------------------|-------|------------------------|-------|
| MOZZARELLA STICKS        | \$5.7 | DETOX TEA              | \$6.5 |
| Side Dishes              |       | <b>Hot Drinks</b>      |       |
| HOUSE FRENCH FRIES       | \$5.3 | TEA                    |       |
| Drinks                   |       | COFFEE                 |       |
| DRINKS                   |       | Munchies               |       |
|                          |       | 12 OZ. POPCORN CHICKEN | \$6.3 |
| Starters & Salads        |       | 8 OZ. CRISPY TOFU      | \$5.7 |
| FRENCH FRIES             |       | Special Teas           |       |
| Schwarze Tees            |       | AUTUMN BLOOM TEA       | \$6.5 |
| EARL GREY                |       | ALOHA TEA              | \$6.5 |
|                          |       | TROPICAL BEACH TEA     | \$6.5 |
| Toppings                 |       | SUNSET TEA             | \$6.5 |
| TOPPINGS                 |       | . 1                    |       |
| Poliobto Coriobto        |       | Ingredients Used       |       |
| <b>Beliebte Gerichte</b> |       | YOGURT                 |       |
| RAINBOW TEA              | \$6.5 | HONEY                  |       |
| Too                      |       | TOFU                   |       |
| Tea                      |       | MOZZARELLA             |       |
| GREEN TEA                |       |                        |       |