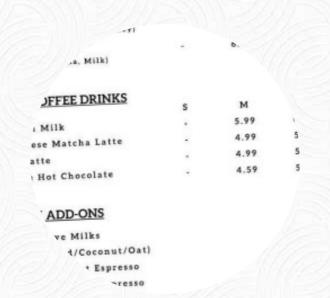

## Coffee Shop 831 Menu

https://menuweb.menu 411 Nahua Street, Honolulu, 96815, United States Of America +18088539888 - http://831hawaii.com/









A **complete** menu of **Coffee Shop 831** from Honolulu covering all **20** meals and drinks can be found here on the food list. Nestled amid the bustling coffee scene, this charming café offers a mixed experience for patrons. While some delight in the rich flavors of their ginger lattes and outstanding papaya bowls, others criticize the lengthy wait times and inconsistent service. Many find comfort in the laid-back atmosphere and appreciate the unique offerings, like CBD-infused drinks. However, issues like unfriendly manners and unexpected closures hint at underlying operational challenges. Despite some mediocre dishes and occasional