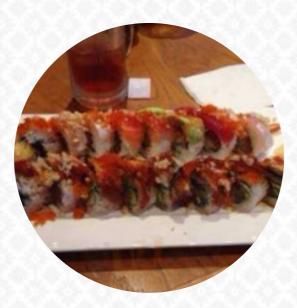

## Yokohama Menu

<u>https://menuweb.menu</u> 2050 Broadway, Redwood City, 94063, United States Of America +16502989011 - http://sushiyokohamarwc.com/



A **comprehensive** <u>menu</u> of Yokohama from Redwood City covering all **21** dishes and drinks can be found here on the card. Located in downtown Redwood City, this Japanese restaurant offers a varied menu that includes favorites like sushi rolls, udon, and bento boxes. While many diners praise the flavorful dishes and welcoming ambiance, opinions on food quality and value are mixed. Some highlight delicious sushi and efficient service, while others find the cooking inconsistent, with reports of undercooked tempura and average flavors. Portions are considered smaller, and pricing on the higher side, yet the restaurant remains a p