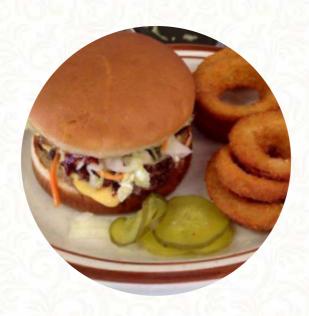

## Gordon's Stop Light Drive In Menu

**Entrées** 

**ONION RINGS** 

Sandwiches & Hot Paninis

**HAMBURGER** 

Starters & Salads

**FRENCH FRIES** 

**Dessert** 