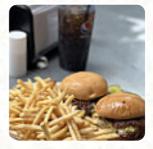

## Gordon's Stop Light Drive In Menu

**Entrées** 

**ONION RINGS** 

Sandwiches & Hot Paninis

**HAMBURGER** 

Starters & Salads

**FRENCH FRIES** 

**Dessert** 

**CHEESE FRIES** 

These Types Of Dishes Are Being Served

**BURGER** 

Burger

**DOUBLE CHEESE BURGER** 

**CHEESEBURGER** 

Sauces

**BBQ** 