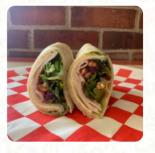

Wonderful place to eat reasonable prices and great food Service: Dine in Meal type: Dinner Price per person:

\$10–20 Food: 5 Service: 5 Atmosphere: 5 Recommended dishes: Burger, Fries read more. The restaurant also offers the possibility to sit outside and eat and drink in beautiful weather, And into the accessible rooms also come guests with wheelchairs or physical disabilities. What User doesn't like about Sundae's: whoever they have worked tonight (small slim young lady with long hair) they all have to fix their workers hire! she has always an evil attitude and down right rude!!! I enjoy coming to this place, but that a young lady is only nasty with her mouth!!! please train her associate to have customer service, because what she does is not it! read more. For the small hunger in between, Sundae's from Crewe offers fine sandwiches, small salads, and other small dishes, as well as hot and cold drinks.

### Sundae's Menu

**MILK SHAKES** 

Sandwiches & Hot Paninis

**CHEESE BURGER** 

Starters & Salads

**FRIES** 

Chicken

**CHICKEN STRIPS** 