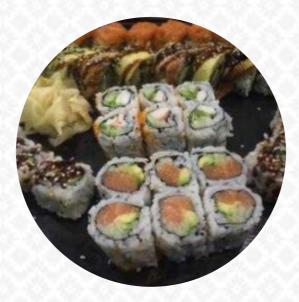

## Shogun Sushi Teriya Menu

Salads

**SEAWEED SALAD** 

**Appetizers** 

**SHUMAI** 

Sushi Rolls

SPIDER ROLL

Main courses

SUSHI

**Appetizer** 

**TEMPURA** 

Dessert

**MOCHI** 

Classic Sushi Rollen

**AVOCADO ROLL** 

Sonstiges

**SASHIMI** 

Japanese specialties

**MISO SOUP** 

Asian specialties

**EDAMAME** 

Noodle

**RAMEN** 

**Mantel Vegan** 

**TERIYAKI SALMON** 

Sushi Roll or Hand Roll

SHRIMP TEMPURA ROLL

These types of dishes are being served

**SOUP** 

Ingredients Used

**PORK MEAT** TOFU