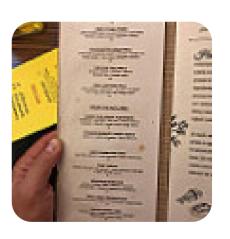

## Hachi Menu

Main courses

**SUSHI** 

**Appetizer** 

**TEMPURA** 

**Specialties** 

**KING CRAB** 

**Beef dishes** 

**FILET MIGNON** 

Signature Rolls

**VOLCANO ROLL** 

Sonstiges

**SASHIMI** 

Japanese specialties

**MISO SOUP** 

Spezial-Nudeln

**UDON** 

**Fried Rice** 

**FRIED RICE** 

Hot drinks

**TEA** 

Tea

**GREEN TEA** 

Dinner Soups

**SEAFOOD UDON** 

Restaurant Category

**BAR** 

Salads

**SEAWEED SALAD** 

**SALAD** 

Ingredients Used

**TRAVEL** 

**SEAFOOD** 