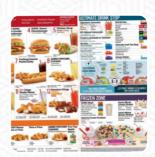

## Sonic Drive-in Menu

https://menulist.menu

208 W Avalon Ave, 35661, Muscle Shoals, US, United States +12563831336 - https://www.sonicdrivein.com/locations/us/al/muscle-shoals/208-avalon/store-3213/

On this homepage, you can find the **complete menu of Sonic Drive-in** from Muscle Shoals. Currently, there are 13 dishes and drinks up for grabs. For changing offers, please contact the restaurant owner directly. You can also contact them through their website. What <u>User</u> likes about Sonic Drive-in:

# Sonic Drive-in Menu

## Sonic Drive-in Menu