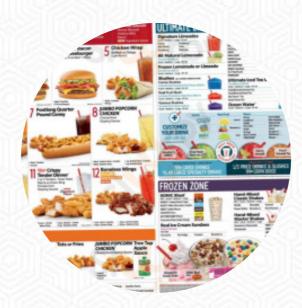

## Sonic Drive-in Menu

https://menulist.menu

208 W Avalon Ave, 35661, Muscle Shoals, US, United States +12563831336 - https://www.sonicdrivein.com/locations/us/al/muscle-shoals/208-avalon/store-3213/

On this homepage, you can find the **complete menu of Sonic Drive-in** from Muscle Shoals. Currently, there are 13 dishes and drinks up for grabs. For changing offers, please contact the restaurant owner directly. You can also contact them through their website. What <u>User</u> likes about Sonic Drive-in:

# Sonic Drive-in Menu

## Sonic Drive-in Menu