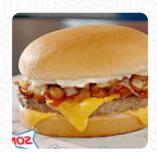

## Sonic Drive-in Menu

https://menulist.menu

208 W Avalon Ave, 35661, Muscle Shoals, US, United States +12563831336 - https://www.sonicdrivein.com/locations/us/al/muscle-shoals/208-avalon/store-3213/









On this homepage, you can find the **complete menu of Sonic Drive-in** from Muscle Shoals. Currently, there are 13 dishes and drinks up for grabs. For changing offers, please contact the restaurant owner directly. You can also contact them through their website. What <u>User</u> likes about Sonic Drive-in:

The management was awesome and great food and was very clean and the girl manager was great I can't remember her name but she was great definitely recommend stopping and eating there. <a href="read more">read more</a>. The diner and its rooms are wheelchair accessible and thus usable with a wheelchair or physiological disabilities, Depending on the weather conditions, you can also sit outside and have something. What <a href="User">User</a> doesn't like about Sonic Drive-in:

this