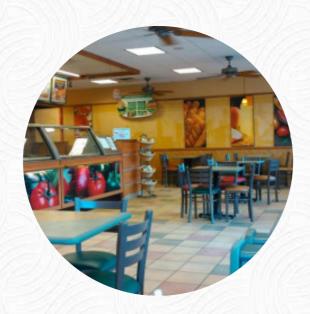

# Subway

594 East US Highway East Bypass, Burnsville I-28714, United States **Opening Hours:** 

Monday 08:00-20:00 Tuesday 08:00-20:00 Wednesday 08:00-20:00 Thursday 08:00-20:00 Friday 08:00-20:00 Saturday 08:00-20:00 Sunday 08:00-20:00 **a**gallery image