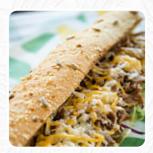

it was delicious! I had the forest sinking on Italian crumbled and cheese foot-length laaf with all sweet, senf and vinaligrette dressing. it's like having an salate in a broth. read more. The premises on site are wheelchair accessible and can also be used with a wheelchair or physical limitations. What User doesn't like about Subway: Bad customer service. My pick up order said it would be ready at 1:50, got changed to 2:10 last minute. Joel said he couldn't make my order because it didn't go through on the screen. He could have easily made it and I could have been on my way. There should be way to make it pop up or delete my order so it won't double charge me. read more. Right now you could possibly be considering healthier eating habits; for those Subway's menu offers a large variety of easily digestible meals, The fine sandwiches, small salads and other snacks are also suitable for a snack. If you decide to come for breakfast, a hearty brunch is ready for you, and you can try delicious American dishes like Burger or Barbecue.