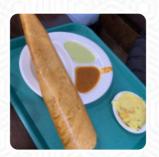

#### **Specialty Dosa**

CLASSIC DOSA \$12.0

Sweet And Sour Combination

#### **Taste Of The South**

PAV BHAJI DOSA \$13.0

**Dosai Corner** 

RAVA PLAIN \$11.5

Krishna Vilas - Special meal

SOUTH INDIAN THALI \$15.0

**Famous Uttappam** 

MASALA UTTAPAM \$12.0

Specialties From Southern India

BUTTER MASALA DOSA \$10.0

South Indian Specials
Dosa Delights

RAVA CHILI DOSA \$12.0

**Restaurant Category** 

**VEGETARIAN** 

**Specialty Dosas** 

ONION CHILI MASALA DOSA \$10.5