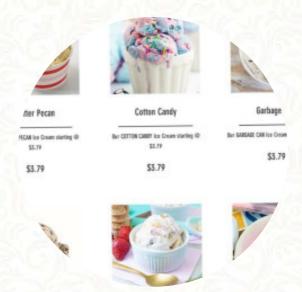

## Dream Cream Menu

| Snacks        |       | Plates Brunch                           |  |
|---------------|-------|-----------------------------------------|--|
| BROWNIES      | \$2.0 | WAFFLE                                  |  |
| Soft drinks   |       | Cupcake - Regular                       |  |
| BOTTLE WATER  | \$1.0 | REESES \$3.3                            |  |
| Ice cream cup |       | These types of dishes are               |  |
| BANANA SPLIT  | \$6.8 | being served                            |  |
| Milkshakes    |       | ICE CREAM \$4.0                         |  |
| OREO          | \$3.3 | Dessert                                 |  |
| Water         |       | 2 PIECE COOKIES \$1.0<br>BANANA PUDDING |  |
| SODA          | \$1.5 | Restaurant Category                     |  |
| Side Stars    |       | vegan                                   |  |
| HOT DOG       | \$4.0 | GLUTEN FREE                             |  |
| Hot Desserts  |       | Ingredients Used                        |  |
| BROWNIE DREAM | \$5.5 | BANANA                                  |  |
|               |       | BUTTER                                  |  |
|               |       | CHOCOLATE                               |  |